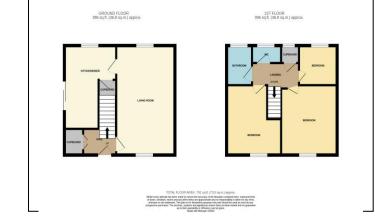

## LIVING ROOM 18' 9" x 11' 4" (5.71m x 3.45m)

FITTED KITCHEN DINER 14' 4" x 11' 4" (4.37m x 3.45m)

**BEDROOM ONE** 11' 2" x 10' 8" (3.40m x 3.25m)

**BEDROOM TWO** 11' 7" x 11' 5" (3.53m x 3.48m)

**BEDROOM THREE** 8' 10" x 7' 10" (2.69m x 2.39m)

**BATHROOM** 6' 7" x 5' 2" (2.01m x 1.57m)

WC 5' 10" x 2' 10" (1.78m x 0.86m)

VIEWING ARRANGEMENTS Appointment is strictly by appointment with Thomas Lardner Romiley Office telephone number 0161 494 5136.