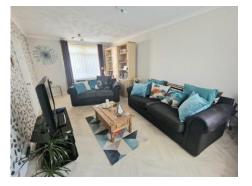

## LIVING ROOM 18' 9" x 11' 4" (5.71m x 3.45m)

FITTED KITCHEN DINER 14' 4" x 11' 4" (4.37m x 3.45m)

**BEDROOM ONE** 11' 2" x 10' 8" (3.40m x 3.25m)

**BEDROOM TWO** 11' 7" x 11' 5" (3.53m x 3.48m)

**BEDROOM THREE** 8' 10" x 7' 10" (2.69m x 2.39m)