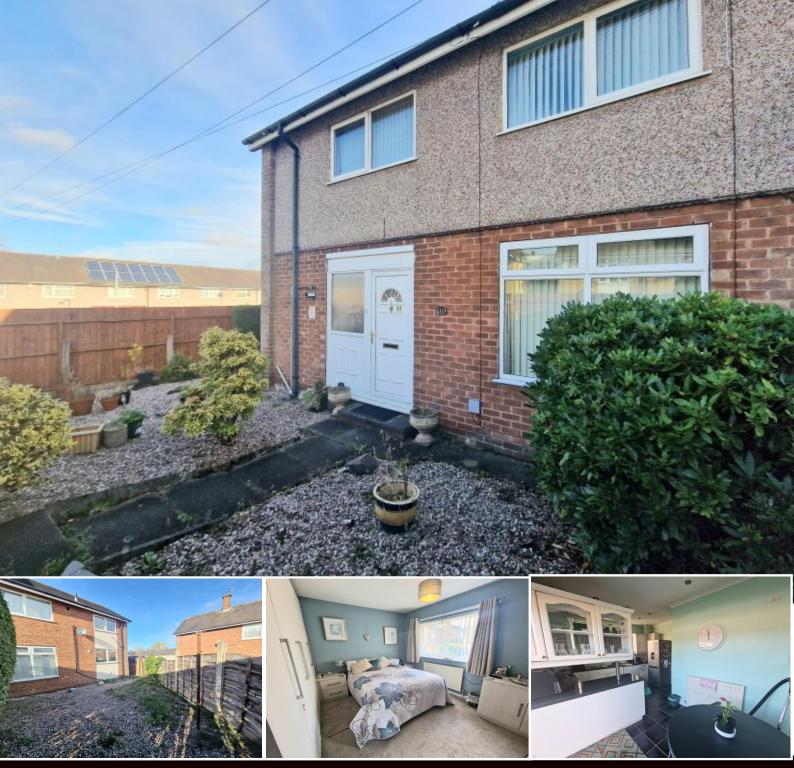

## Chester Walks, Romiley. SK6 3HQ

This well presented and spacious 3 bedroom end mews property is sure to interest first time buyers, buy to let investors or somebody with a growing family. Located on a popular residential development the property features: Entrance hall, living room, fitted dining kitchen with sliding patio doors, 3 good sized bedrooms, bathroom and separate WC with white suites. Gas central heating is installed along with uPVC double glazing and outside there is an enclosed front and rear garden with patio area; Take a look - these houses always prove popular. EPC rating TBC. Tenure Freehold. Council Tax Band A

## Offers In Excess of £200,000