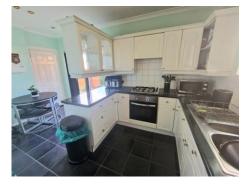

## LIVING ROOM 18' 9" x 11' 4" (5.71m x 3.45m)

FITTED KITCHEN DINER 14' 4" x 11' 4" (4.37m x 3.45m)

**BEDROOM ONE** 11' 2" x 10' 8" (3.40m x 3.25m)

**BEDROOM TWO** 11' 7" x 11' 5" (3.53m x 3.48m)

**BEDROOM THREE** 8' 10" x 7' 10" (2.69m x 2.39m)