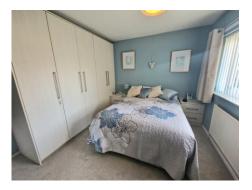

## LIVING ROOM 18' 9" x 11' 4" (5.71m x 3.45m)

FITTED KITCHEN DINER 14' 4" x 11' 4" (4.37m x 3.45m)

**BEDROOM ONE** 11' 2" x 10' 8" (3.40m x 3.25m)

**BEDROOM TWO** 11' 7" x 11' 5" (3.53m x 3.48m)

**BEDROOM THREE** 8' 10" x 7' 10" (2.69m x 2.39m)