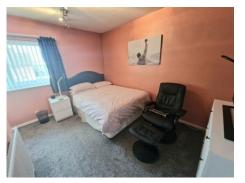

## LIVING ROOM 18' 9" x 11' 4" (5.71m x 3.45m)

FITTED KITCHEN DINER 14' 4" x 11' 4" (4.37m x 3.45m)

**BEDROOM ONE** 11' 2" x 10' 8" (3.40m x 3.25m)

**BEDROOM TWO** 11' 7" x 11' 5" (3.53m x 3.48m)

**BEDROOM THREE** 8' 10" x 7' 10" (2.69m x 2.39m)