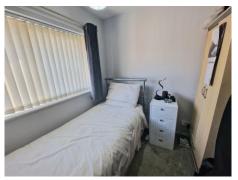

## LIVING ROOM 18' 9" x 11' 4" (5.71m x 3.45m)

FITTED KITCHEN DINER 14' 4" x 11' 4" (4.37m x 3.45m)

**BEDROOM ONE** 11' 2" x 10' 8" (3.40m x 3.25m)

**BEDROOM TWO** 11' 7" x 11' 5" (3.53m x 3.48m)

**BEDROOM THREE** 8' 10" x 7' 10" (2.69m x 2.39m)